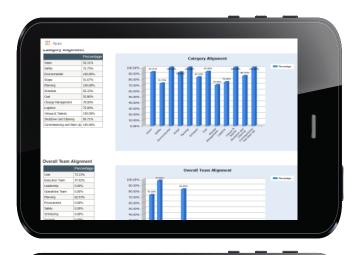

Pathready uses weighted answers to the interview questions to instantly produce graphs and a scorecard with overall and category performance grades. The category-specific interviews gauge your organization's knowledge and understanding of the complete turnaround process. You'll know immediately which areas need focused attention and which are on track for a successful turnaround.

#### **Key Features**

- Customizable interview questions
- Phase-specific interviews
- Questions tailored to specific categories & disciplines
- Data presented via Scorecard Report and Graphs

The strength of our software comes from its ability to be tailored to your exact needs and specifications. We provide our customers with more efficient analytical tools that streamline their processes, reduce costs, and add value to their bottom line.