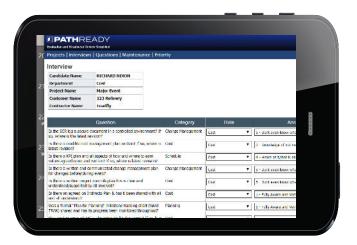

Pathready uses weighted answers to the interview questions to instantly produce graphs and a scorecard with overall and category performance grades. The category-specific interviews gauge your organization's knowledge and understanding of the complete turnaround process. You'll know immediately which areas need focused attention and which are on track for a successful turnaround.

#### **Key Features**

- Customizable interview questions
- Phase-specific interviews
- Questions tailored to specific categories & disciplines
- Data presented via Scorecard Report and Graphs

The strength of our software comes from its ability to be tailored to your exact needs and specifications. We provide our customers with more efficient analytical tools that streamline their processes, reduce costs, and add value to their bottom line.