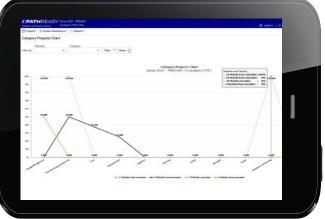

Pathready uses weighted answers to the interview questions to instantly produce graphs and a scorecard with overall and category performance grades. The category-specific interviews gauge your organization's knowledge and understanding of the complete turnaround process. You'll know immediately which areas need focused attention and which are on track for a successful turnaround.

#### **Key Features**

- Customizable interview questions
- Phase-specific interviews
- Questions tailored to specific categories & disciplines
- Data presented via Scorecard Report and Graphs

The strength of our software comes from its ability to be tailored to your exact needs and specifications. We provide our customers with more efficient analytical tools that streamline their processes, reduce costs, and add value to their bottom line.